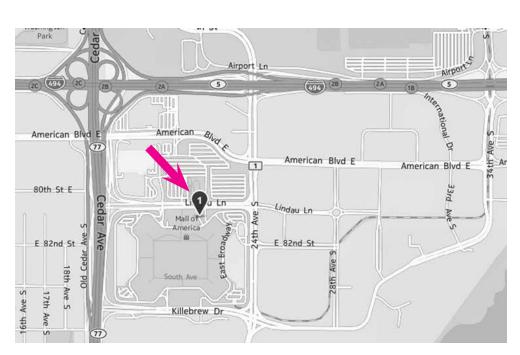

# January 28, 2017

MINNESOTA STREET ROD ASSOCIATION

Join us for the kick-off of MSRA's 50th Anniversary

The **Winter Awards** Banquet is scheduled for January 28, 2017 at the JW Marriott Minneapolis Mall of America, 2141 Lindau Lane, Minneapolis, MN 55425.