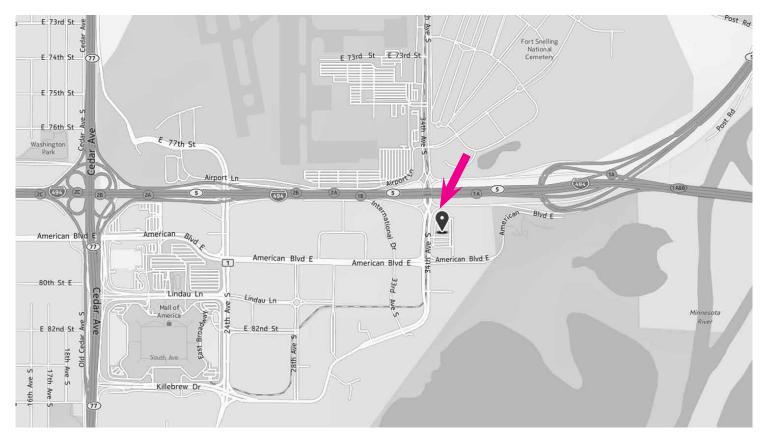

#### **Northeast Street Rod Nationals**

September 15th, 16th & 17th, 2017 Champlain Valley Exposition Burlington, Vermont

**Embassy Suites - Airport** 7901 34th Avenue South, Bloomington, MN 55425

Doors open at 5pm, meeting at 6pm. Come hear what the board nominees have to say. Pay your MSRA renewal. Purchase MSRA apparel for yourself or a Christmas gift. Buy your tickets for the Annual Banquet and much more.